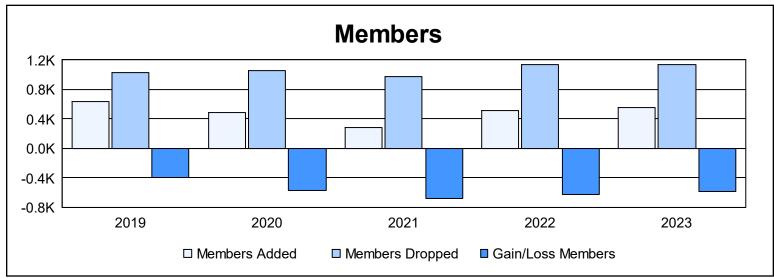

| Year      | New<br>Clubs | Dropped<br>Clubs | Gain/<br>Loss<br>Clubs | New<br>Members | Charter<br>Members | Reinstate<br>Members | Transfer<br>Members | Total<br>Member<br>Added | Total<br>Members<br>Dropped | Gain/<br>Loss<br>Members |
|-----------|--------------|------------------|------------------------|----------------|--------------------|----------------------|---------------------|--------------------------|-----------------------------|--------------------------|
| 2018-2019 | 0            | 13               | -13                    | 543            | 16                 | 13                   | 61                  | 633                      | 1,031                       | -398                     |
| 2019-2020 | 0            | 12               | -12                    | 425            | 9                  | 17                   | 31                  | 482                      | 1,057                       | -575                     |
| 2020-2021 | 0            | 17               | -17                    | 199            | 3                  | 13                   | 72                  | 287                      | 969                         | -682                     |
| 2021-2022 | 0            | 19               | -19                    | 451            | 9                  | 23                   | 28                  | 511                      | 1,139                       | -628                     |
| 2022-2023 | 0            | 34               | -34                    | 458            | 6                  | 19                   | 70                  | 553                      | 1,134                       | -581                     |
| Average   | 0            | 19               | -19                    | 415            | 9                  | 17                   | 52                  | 493                      | 1,066                       | -573                     |