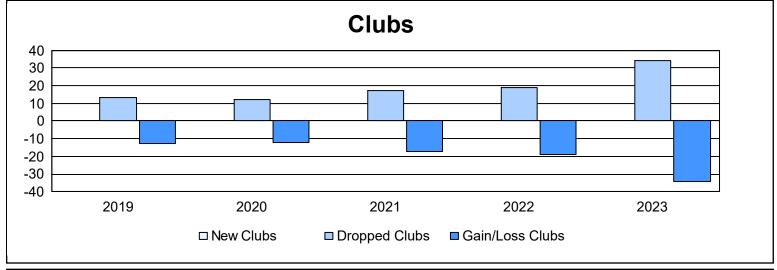

| Year      | New<br>Clubs | Dropped<br>Clubs | Gain/<br>Loss<br>Clubs | New<br>Members | Charter<br>Members | Reinstate<br>Members | Transfer<br>Members | Total<br>Member<br>Added | Total<br>Members<br>Dropped | Gain/<br>Loss<br>Members |
|-----------|--------------|------------------|------------------------|----------------|--------------------|----------------------|---------------------|--------------------------|-----------------------------|--------------------------|
| 2018-2019 | 0            | 13               | -13                    | 543            | 16                 | 13                   | 61                  | 633                      | 1,031                       | -398                     |
| 2019-2020 | 0            | 12               | -12                    | 425            | 9                  | 17                   | 31                  | 482                      | 1,057                       | -575                     |
| 2020-2021 | 0            | 17               | -17                    | 199            | 3                  | 13                   | 72                  | 287                      | 969                         | -682                     |
| 2021-2022 | 0            | 19               | -19                    | 451            | 9                  | 23                   | 28                  | 511                      | 1,139                       | -628                     |
| 2022-2023 | 0            | 34               | -34                    | 458            | 6                  | 19                   | 70                  | 553                      | 1,134                       | -581                     |
| Average   | 0            | 19               | -19                    | 415            | 9                  | 17                   | 52                  | 493                      | 1,066                       | -573                     |